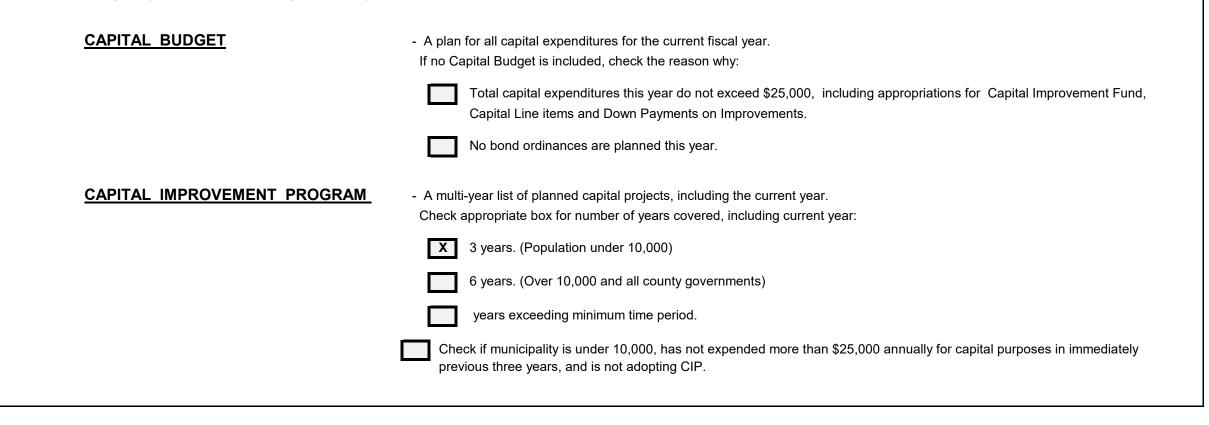

#### SUMMARY OF CURRENT FUND SECTION OF APPROVED BUDGET

|                                                                             |                   |                                                                  | YEAR 2022    |
|-----------------------------------------------------------------------------|-------------------|------------------------------------------------------------------|--------------|
| General Appropriations For: (Reference to item and sheet number should be   | omitted in a      | dvertised budget)                                                | ****         |
| 1. Appropriations within "CAPS" -                                           |                   |                                                                  | xxxxxxxxxxx  |
| (a) Municipal Purposes {(Item H-1, Sheet 19)(N.J.S.A. 40A:4-45.2)}          |                   |                                                                  | 887,659.00   |
| 2. Appropriations excluded from "CAPS" -                                    |                   |                                                                  | xxxxxxxxxxx  |
| (a) Municipal Purposes {(Item H-2, Sheet 28)(N.J.S.A. 40A:4-53.3 as a       | mended)}          |                                                                  | 347,063.00   |
| (b) Local District School Purposes in Municipal Budget (Item K, Shee        | t 29)             |                                                                  | -            |
| Total General Appropriations excluded from "CAPS" (Item O,                  | Sheet 29)         |                                                                  | 347,063.00   |
| 3. Reserve for Uncollected Taxes (Item M, Sheet 29) Based on Estimated      | 96.00%            | Percent of Tax Collections                                       | 226,059.00   |
|                                                                             |                   | Building Aid Allowance 2022 - \$                                 |              |
| 4. Total General Appropriations (Item 9, Sheet 29)                          |                   | for Schools-State Aid 2021 - \$                                  | 1,460,781.00 |
| 5. Less: Anticipated Revenues Other Than Current Property Tax (Item 5, Shee | et 11) (i.e. Surp | olus, Miscellaneous Revenues and Receipts from Delinquent Taxes) | 625,610.00   |
| 6. Difference: Amount to be Raised by Taxes for Support of Municipal Budge  | t (as follows     | 3)                                                               | xxxxxxxxxxx  |
| (a) Local Tax for Municipal Purposes Including Reserve for U                | ncollected 1      | axes (Item 6(a), Sheet 11)                                       | 835,171.00   |
| (b) Addition to Local District School Tax (Item 6(b), Sheet 11)             |                   |                                                                  | -            |
| (c) Minimum Library Tax                                                     |                   |                                                                  | -            |
|                                                                             |                   |                                                                  |              |
|                                                                             |                   |                                                                  |              |
|                                                                             |                   |                                                                  |              |
|                                                                             |                   |                                                                  |              |