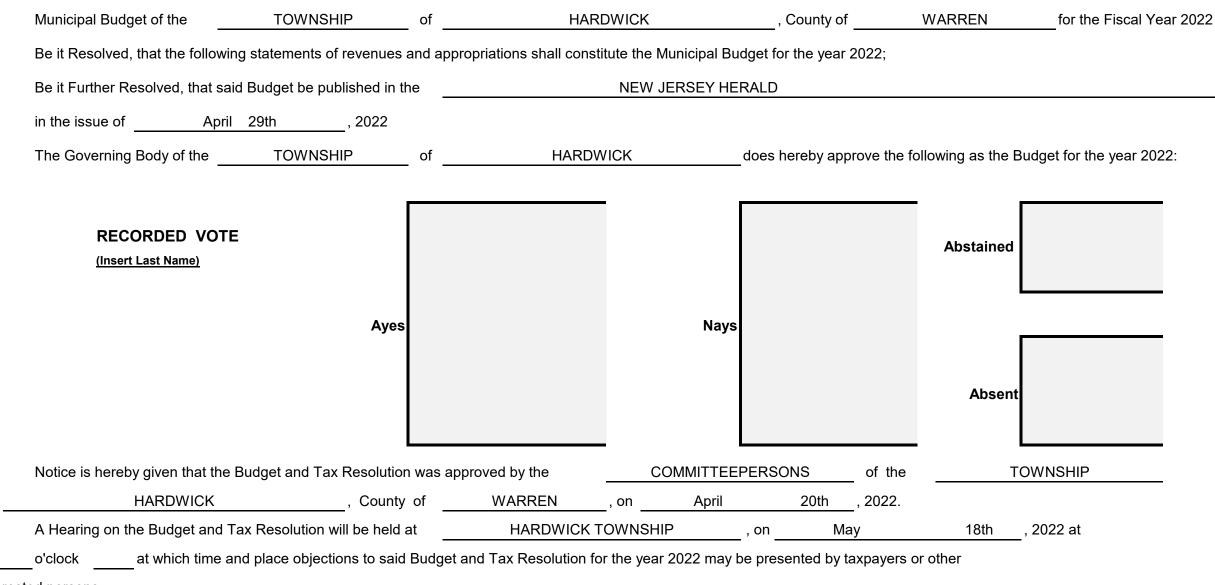

L                                                                       |                                                                                                                                                                                                                                                                                                                                                    |                                                          | Shoot 1                    |                                                                         |                                                           |                                                                                                                       |

Sheet 1

#### MUNICIPAL BUDGET NOTICE





interested persons.

of

#### EXPLANATORY STATEMENT

#### SUMMARY OF CURRENT FUND SECTION OF APPROVED BUDGET

|                                                                             |                   |                                                                  | YEAR 2022    |
|-----------------------------------------------------------------------------|-------------------|------------------------------------------------------------------|--------------|
| General Appropriations For: (Reference to item and sheet number should be   | omitted in a      | dvertised budget)                                                | ****         |
| 1. Appropriations within "CAPS" -                                           |                   |